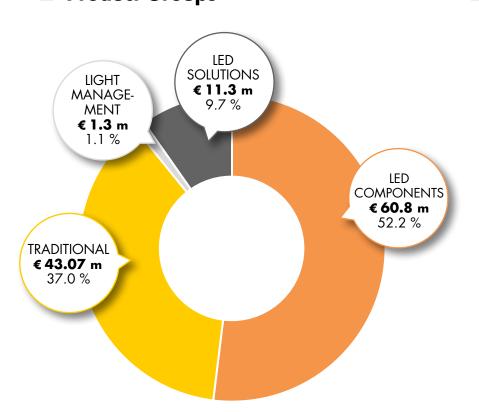

## **SALES BREAKDOWN FY 2020/21**

**FACTS & FIGURES** 

### EUR 116.5 MILLION

■ Product Groups