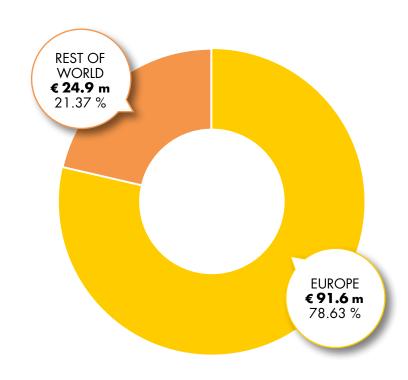

## **SALES BREAKDOWN FY 2020/21**

**FACTS & FIGURES** 

### EUR 116.5 MILLION

■ Product Groups

## Regions